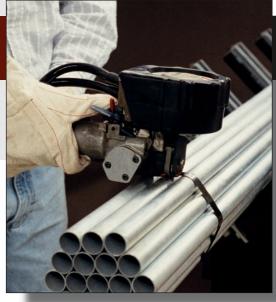

# PNSC-2

# **Pneumatic Push-type Combination Tool for Steel Strapping**

# **Easy to operate**

- Two-strap loading
- Two-button operation
- Easy to remove strap after cycling

# **Superior performance**

- Fast cycle time
- Applies up to 700 lbs. tension\*

#### Reliable

Produces a single reverse notch seal joint for maximum joint strength.

## **Durable**

All metal and alloy parts provide longlasting, low-maintenance operation.

## **Specifications:**

Strapping: For use on

1/2"-3/4" x .017-.025 Apex Plus<sup>™</sup> or Magnus<sup>®</sup> strapping.

Joint type: Single reverse notch

Weight: 9.5 lbs.

\*Also available in a high tension model (up to 1,000 lbs. of tension) for 3/4" strapping.