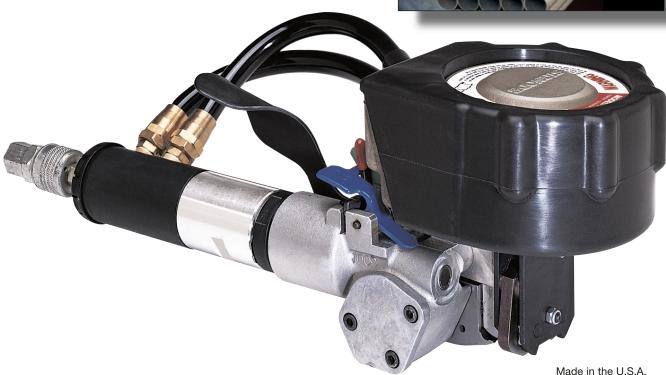

# PNSC-2

# **Pneumatic Push-type Combination Tool for Steel Strapping**

# **Easy to operate**

- Two-strap loading
- Two-button operation
- Easy to remove strap after cycling

# **Superior performance**

- Fast cycle time
- Applies up to 700 lbs. tension\*

#### Reliable

Produces a single reverse notch seal joint for maximum joint strength.

## **Durable**

All metal and alloy parts provide longlasting, low-maintenance operation.

## **Specifications:**

Strapping: For use on

1/2"-3/4" x .017-.025 Apex Plus<sup>™</sup> or Magnus<sup>®</sup> strapping.

Joint type: Single reverse notch

Weight: 9.5 lbs.

\*Also available in a high tension model (up to 1,000 lbs. of tension) for 3/4" strapping.