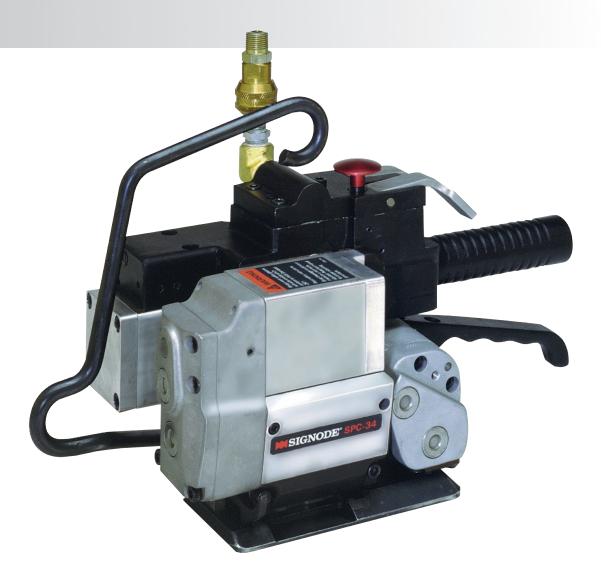

# **SPC3431**

# **Pneumatic Sealless Combination Tool for Steel Strapping**

## **Easy to operate**

- Ergonomic design
- Easy to handle

#### Simple to maintain

- Minimal wear parts
- Parts are easily accessible

#### **Versatile**

Ideal for lumber, panel, steel and other products

#### **Durable**

All metal and alloy parts provide longlasting, low-maintenance operation.

## **Specifications:**

#### Strapping:

For use on 3/4" (19 mm) Magnus steel strapping in gauges from .025 -.031 (0.64-0.79 mm).

**Tension:** Up to 1,600 lbs. (6230 N) **Joint Type:** Four key, reverse lock

sealless

Weight: 24 lbs. (10.9 kg)