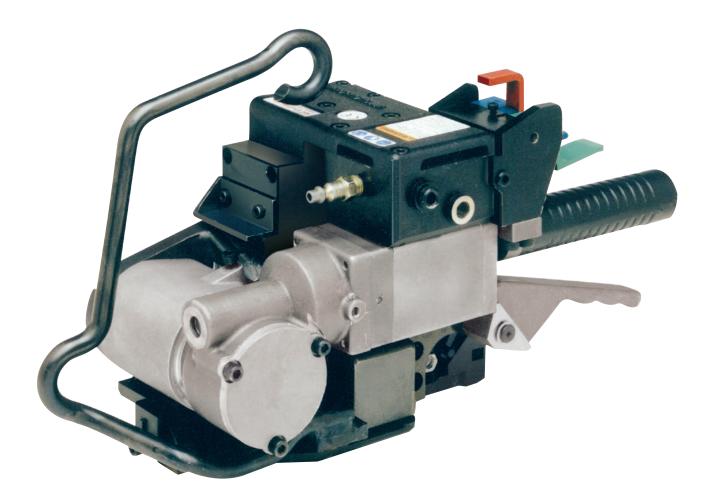

# **SPC114**

# **Pneumatic Sealless Combination Tool for Steel Strapping**

# **Easy to operate**

- Ergonomic design
- Easy to handle

## **Simple to maintain**

- Minimal wear parts
- Parts are easily accessible

## Durable

All metal and alloy parts provide longlasting, low-maintenance operation.

#### Strapping:

For use on 1 ¼" (32 mm) Magnus steel strapping in gauges from .025 -.031 (0.64-0.79 mm).

**Tension:** Up to 3,200 lbs. (14235 N) **Joint Type:** Four key, reverse lock sealless

Weight: 37 lbs. (16.8 kg)